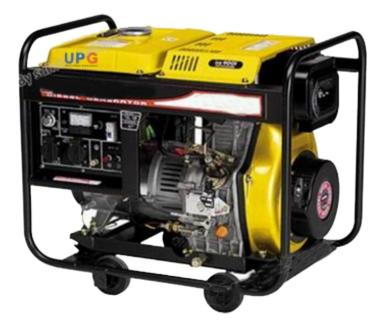

## Specification:

| Model                          | UPG 6500E                                                                   |
|--------------------------------|-----------------------------------------------------------------------------|
| Frequency (HZ)                 | 50                                                                          |
| Rated Output (KVA)             | 4.5                                                                         |
| Maximum Output (KVA)           | 5.0                                                                         |
| Rated Voltage (V)              | 220                                                                         |
| Rated current (A)              | 20.5                                                                        |
| Rated rotation speed (rpm)     | 3000                                                                        |
| Phase No.                      | Single phase                                                                |
| Power Factor                   | COSΦ=1                                                                      |
| Excitation Mode                | Self-excitation, 2 pole and constant voltage (AVR)                          |
| DC Output                      | 12V./8.3A ,Connection Pole Output                                           |
| Engine Model                   | KM186FA                                                                     |
| Engine type                    | Single-Cylinder, Vertical, Four-Stroke, Direct Injection, Air Cooled Diesel |
| Bore × Stroke(mm)              | 86×72                                                                       |
| Displacement (L)               | 0.418                                                                       |
| Rated Power KW                 | 5.7/3000                                                                    |
| Fuel consumption Rate (g.kw/h) | 275.1                                                                       |
| Compression Ratio              | 19:1                                                                        |
| Lubrication System             | Pressure Splashed                                                           |
| Starting System                | Electric Start with 30Ah MF battery                                         |
| Fuel Type                      | 0#(summer),-10#(winter),diesel                                              |
| Lube Oil Brand                 | SAE10W30 (above CD Grade)                                                   |
| Lube Capacity (L)              | 1.65                                                                        |
| Fuel Tank Capacity (L)         | 12.5                                                                        |
| Continuous Running Time (hr)   | 8                                                                           |
| Overall Dimension: LxWxH (mm)  | 750 x 520 x 660                                                             |
| Dry Weight (Kg)                | 100                                                                         |