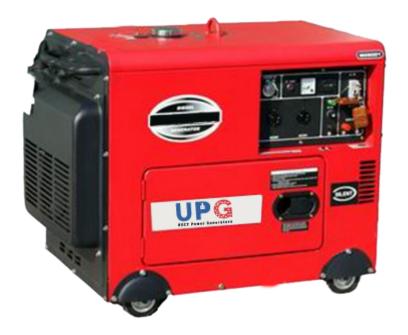

## **SILENT TYPE DIESEL GENERATOR**

| Model                         | UPG 6700T                                                                   |
|-------------------------------|-----------------------------------------------------------------------------|
| Frequency (HZ)                | 50                                                                          |
| Rated Output (KVA)            | 4.6                                                                         |
| Maximum Output (KVA)          | 5.0                                                                         |
| Rated Voltage (V)             | 220, or 230                                                                 |
| Rated current (A)             | 20.5                                                                        |
| Rated rotation speed (rpm)    | 3000                                                                        |
| Phase No.                     | Single phase                                                                |
| Power Factor                  | COSΦ= 1                                                                     |
| Excitation Mode               | Self-excitation, 2 pole and constant voltage (AVR)                          |
| Engine Model                  | KM186FA                                                                     |
| Engine type                   | Single-Cylinder, Vertical, Four-Stroke, Direct Injection, Air Cooled Diesel |
| Bore × Stroke(mm)             | 86×72                                                                       |
| Displacement (L)              | 0.418                                                                       |
| Rated Power KW                | 5.7/3000                                                                    |
| Starting System               | Electric Start with 30Ah MF battery                                         |
| Fuel Type                     | 0#(summer),-10#(winter), diesel                                             |
| Lube Oil Brand                | SAE10W30 (above CD Grade)                                                   |
| Lube Capacity (L)             | 1.65                                                                        |
| Fuel Tank Capacity (L)        | 15                                                                          |
| Overall Dimension: LxWxH (mm) | 955 x 550 x 760                                                             |
| Dry Weight (Kg)               | 150                                                                         |